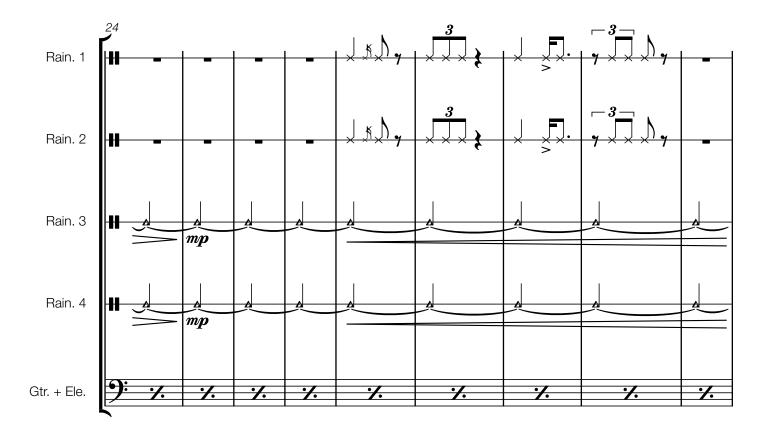

## Insturmentation:

Trumpet French Horn Trombone Bass Trombone Rainsticks for each player Prepared Electronics

Seasons of Blithewood Garden is a compilation of experiences I've had at Blithewood's beautiful garden.

I recall my first nights here; if I close my eyes and listen, I'm still meandering the long road during a frosty winter night, happening upon static of the broken intercom. I'm still basking in the whistling breeze of spring and fall. The aura of Bard College shifts alongside the garden's seasons.