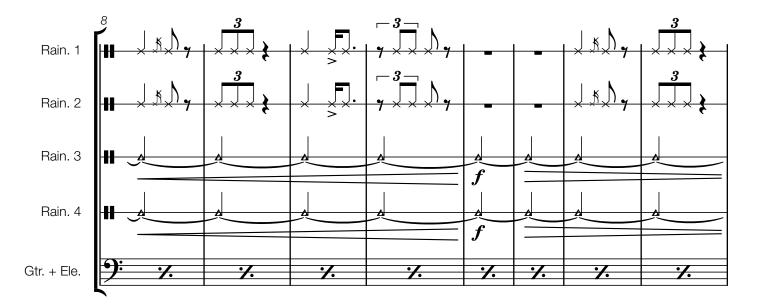

## Insturmentation:

Trumpet French Horn Trombone Bass Trombone Rainsticks for each player Prepared Electronics

Seasons of Blithewood Garden is a compilation of experiences I've had at Blithewood's beautiful garden.

I recall my first nights here; if I close my eyes and listen, I'm still meandering the long road during a frosty winter night, happening upon static of the broken intercom. I'm still basking in the whistling breeze of spring and fall. The aura of Bard College shifts alongside the garden's seasons.