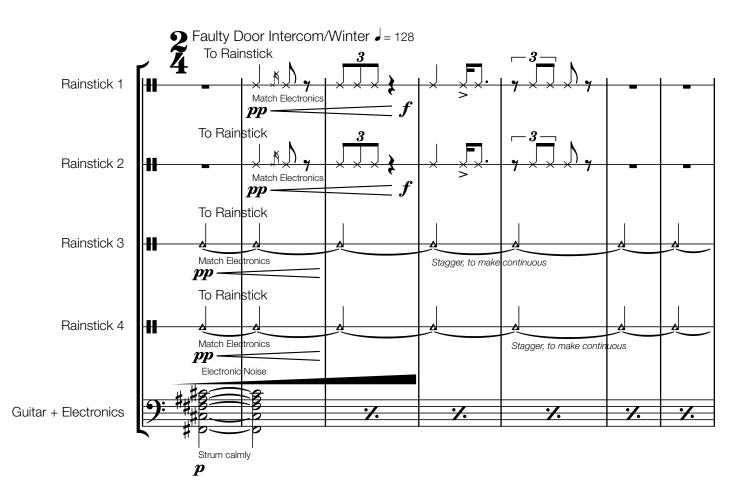

## Insturmentation:

Trumpet French Horn Trombone Bass Trombone Rainsticks for each player Prepared Electronics

Seasons of Blithewood Garden is a compilation of experiences I've had at Blithewood's beautiful garden.

I recall my first nights here; if I close my eyes and listen, I'm still meandering the long road during a frosty winter night, happening upon static of the broken intercom. I'm still basking in the whistling breeze of spring and fall. The aura of Bard College shifts alongside the garden's seasons.