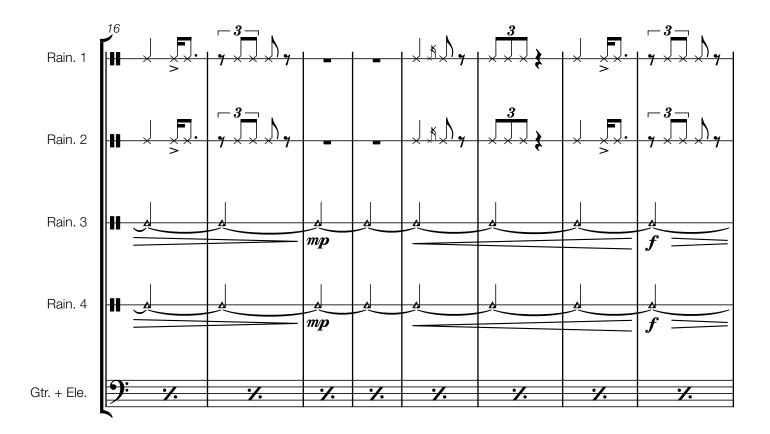

## Insturmentation:

Trumpet French Horn Trombone Bass Trombone Rainsticks for each player Prepared Electronics

Seasons of Blithewood Garden is a compilation of experiences I've had at Blithewood's beautiful garden.

I recall my first nights here; if I close my eyes and listen, I'm still meandering the long road during a frosty winter night, happening upon static of the broken intercom. I'm still basking in the whistling breeze of spring and fall. The aura of Bard College shifts alongside the garden's seasons.